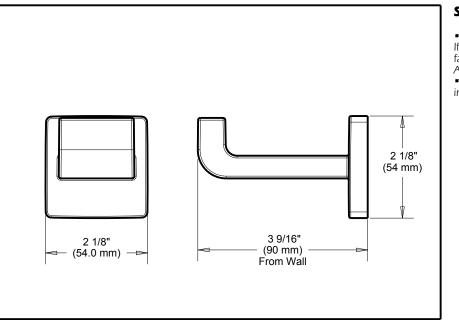

■ Ara<sup>™</sup> Bath Collection

Robe Hook

## STANDARD SPECIFICATIONS:

 Wood blocking is preferable behind all wall surfaces. If wood blocking is not available, the following fasteners are suggested: Tile/Masonry-Plastic or lead Anchors Plaster/drywall-Toggle bolts.
Mounting hardware and mounting template included with product.