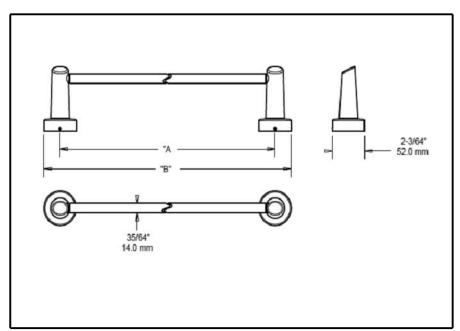

## **ODELTA**. ACCESSORIES

- Compel<sup>™</sup> Bath collection
- Towel Bar

| <b>Submitted Model No.:</b> |  |
|-----------------------------|--|
|                             |  |

Specific Features:

   Mounting hardware and mounting template included with product.