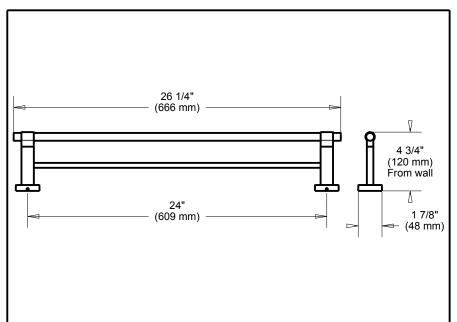

## **ACCESSORIES**

- ■Maxted™ Bath Collection
- Double Towel Bar

**Submitted Model No.:** 

Specific Features: \_\_\_\_\_